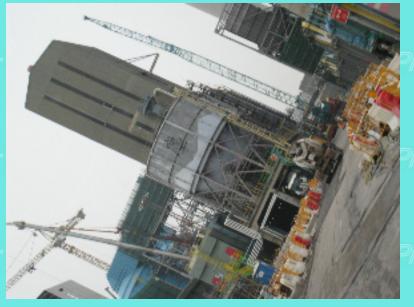

## **Environmental Protection**

- The fume will not be released to the atmosphere directly, which they will pass through some filter first.
- The CLP is building up some more other kinds of filter, for example, the de-sulphur filter. Which use lime to absorb the sulphur dioxide.

Both photos show the building site of these filters, which needs lots of space.

Visiting the Power Plant

Visiting the Power Plant