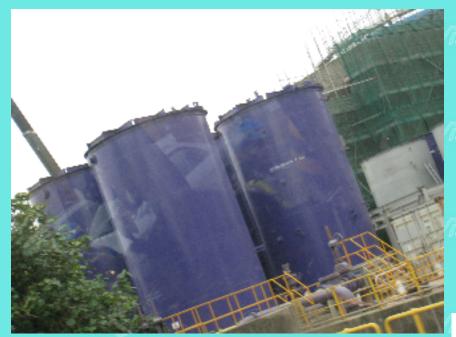

## **Environmental Protection**

- The fume will not be released to the atmosphere directly, which they will pass through some filter first.
- The CLP is building up some more other kinds of filter, for example, the de-sulphur filter. Which use lime to absorb the sulphur dioxide.

Both photos show the building site of these filters, which needs lots of space.

Visiting the Power Plant

Visiting the Power Plant