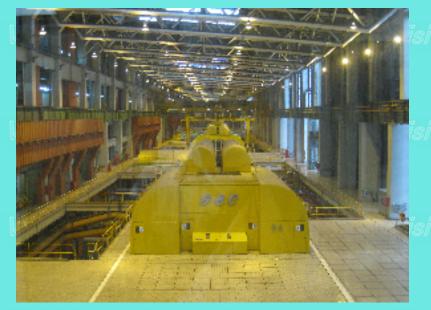

## The power generator

Visiting the Power Plant Visiting the Power Plant

- The coal will be used to boil the water in the pipe.
- The steam will then pass through the generator, which have many blade inside.
- The blade will turn when the steam pass through it, which will induce a current.
- Besides, the air provided to combust will be filtered first to increase the efficiency.

Visiting the Power Plant

Visiting the Power Plan

The generators

The smoke come out from the furance

Visiting the Power

Visiting the Power

Visiting the Power

2lant