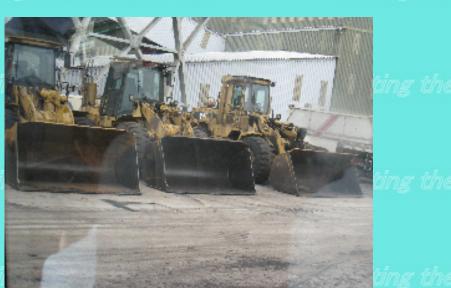

  Visiting the Power Plant

  Visit

Visiting the Power Plant

Visiting the Power Plant

The coal "mountain"

The grinding machine

The bulldozer stinted with coal

Viciting the Power Plant