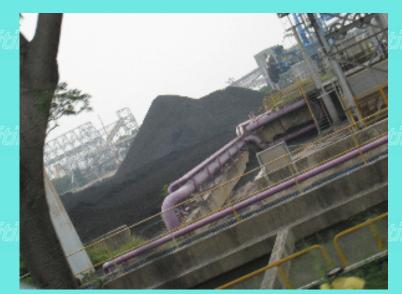

## Visiting the Power The energy source

Visiting the

- The Castle Peak Power Plant use <u>coal</u> as the fuel.
- The coal was transport to the site by ships and will be stored outdoor.
- The coal will be grinded before putting into the furnace.

  Visiting the Power Plant

  Visit

Visiting the Power Plant

Visiting the Power Plant

The coal "mountain"

The grinding machine

The bulldozer stinted with coal

Viciting the Power Plant