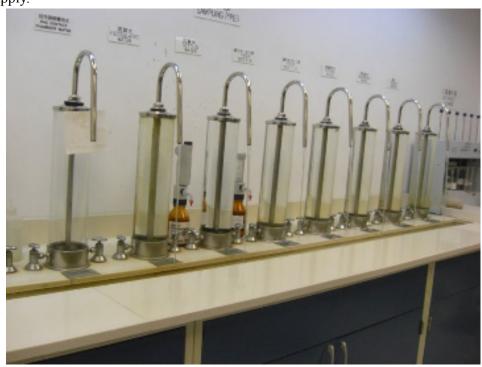

# Water Quality Control

The quality of water is closely monitored by means of chemical, bacteriological and biological examinations of water samples taken to ensure compliance with the Guidelines for Drinking Water Quality recommended by the World Health Organization, and to ensure a safe and wholesome potable supply.