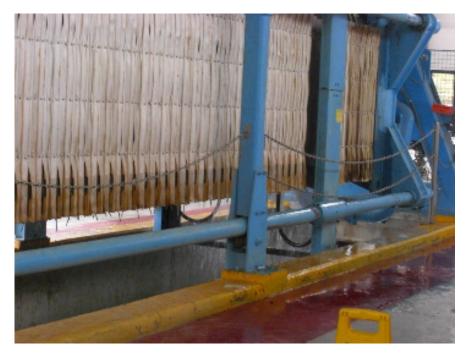

# Sludge Thickening Plant

Sludge produced in the treatment works is thickened by 2 circular gravity thickeners using polyelectrolyte coagulant in the sludge thickening tanks. Thickened sludge is pressed by filter membrane types presses into cakes for disposal at landfill sites.