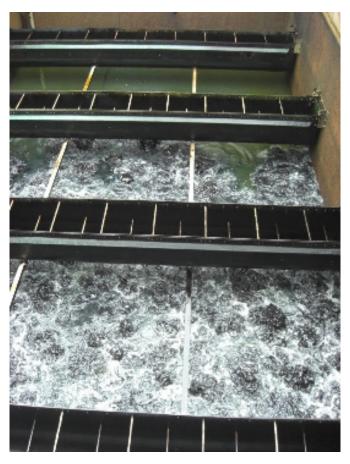

## Washwater Equalization Tanks

It is an environmental protection measures to reduce water. The washwater Equalization tanks collect the filter backwash water for recycling after combining with raw water.