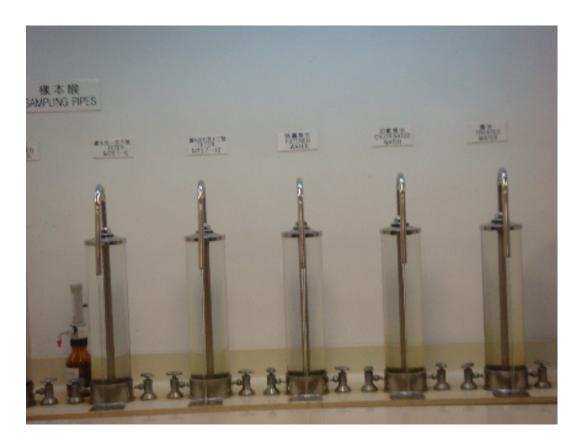

## Tang Tsz Ching (22) 6S

This photo shows the sampling pipes which is running out different samples. The samples are from different purifying stages. For instance, filter no. 1-6, filter no. 7-12, filter water and chlorinated water. Chlorinated water is the final product from the sewage plant. Water which is chlorinated is safer to drink as chlorine can sterilize the water. I have tried a cup of water from the chlorinated water pipe. The taste is a bit different from usual. It may due to the transporting process that the water contacts the transporting pipes which change the taste of water. Of course, boiled water is the safest to drink!