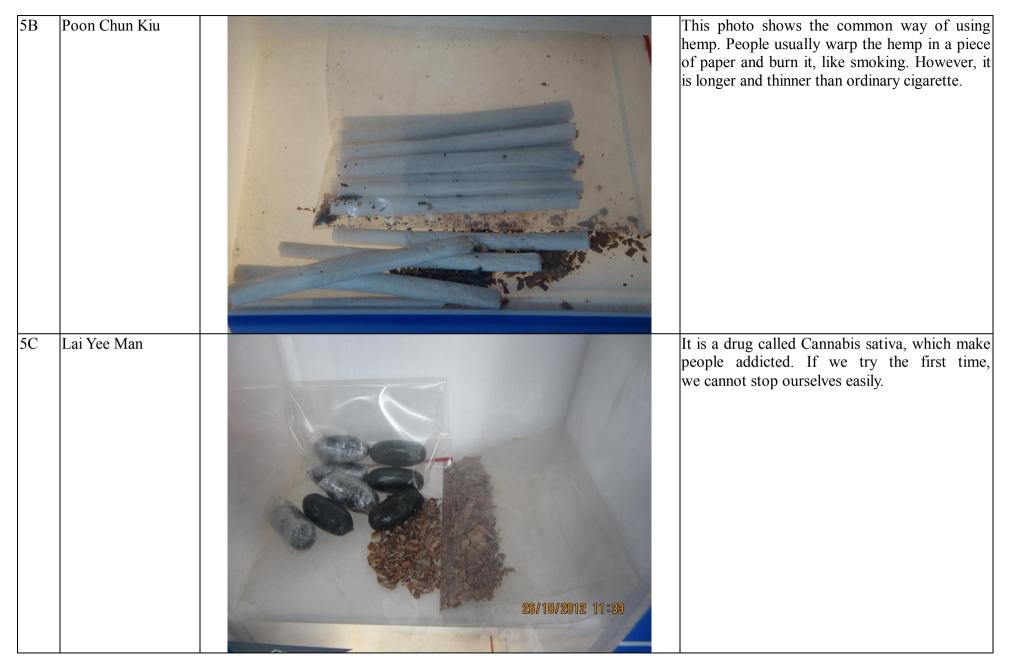

## 2012-2013 1<sup>st</sup> Life-wide Learning Day (5X)

|    | Name             | Photo | Description                                                                                                                                                                                               |
|----|------------------|-------|-----------------------------------------------------------------------------------------------------------------------------------------------------------------------------------------------------------|
| 5A | Chan Kwong Nai   |       | On the left, there're factors leading teenagers to<br>smoke, such as families and friends. On the<br>right, different drugs are shown with their<br>properties and drawbacks.                             |
| 5A | Cheung Tsz Chung |       | The drug information centre provides a lot of<br>useful knowledge about the negative impacts<br>and serious warning about each drug. It brings<br>out the most important message of "never take<br>drugs" |