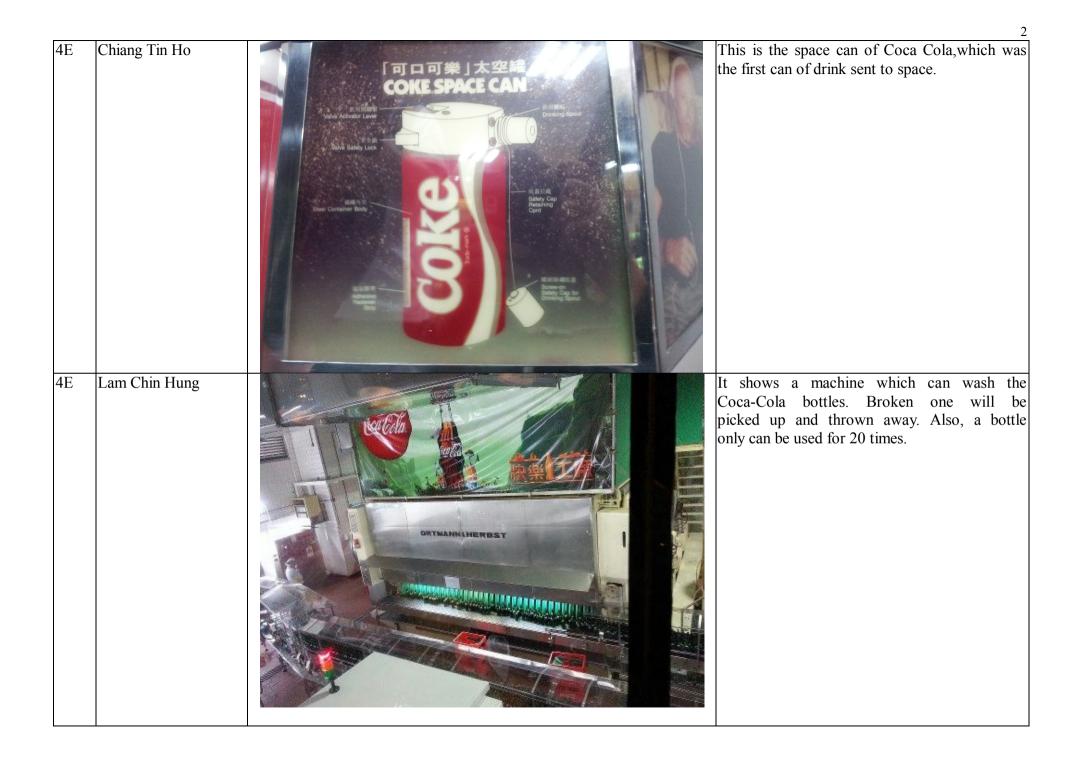

|
|----|-----------------|-------|-----------------------------------------------------------------------------------------------------------------------------------------------------------------------------------------------------------------------|
| 4E | Cheung Yuen Tsz |       | The cans are on the ice house. It represent<br>the coke is sugar free as the temperature of the<br>surrounding is below zero.                                                                                         |
| 4E | Chong Ngo Wai   |       | After collecting empty glass bottles from<br>restaurants, they will be sterilized and washed.<br>Inspection is carrying out at this returnable<br>bottle line for ensuring they are<br>undamaged, clean and reusable. |



|    | ,               | 3                                                                                                                                                                             |
|----|-----------------|-------------------------------------------------------------------------------------------------------------------------------------------------------------------------------|
| 4E | Tam Wing Yan    | This is a robot which used Coca-Cola to<br>generate power for moving. This is very<br>unbelievable that Coca-Cola can have other use<br>except drinking.                      |
| 4E | Tsang Hing Pong | It is a transport machine in the factory. The machine was not working as the progress of turning it on required four hours to do that and it was turning on during our vis