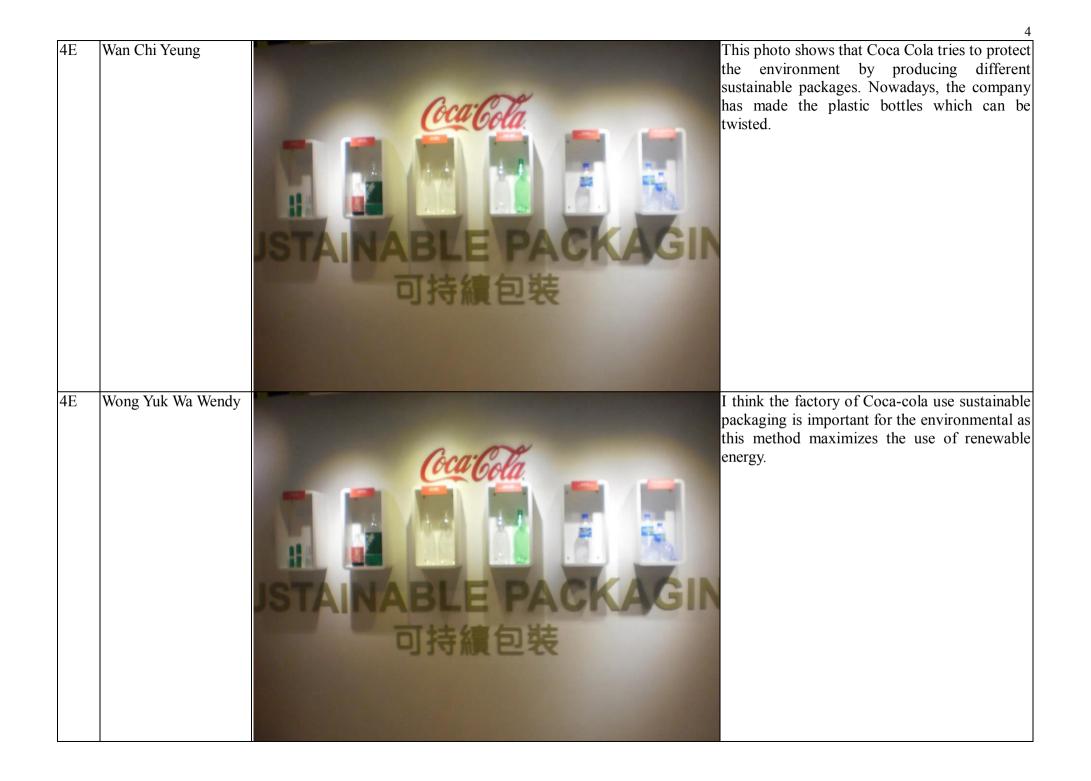

| ,               | 3                                                                                                                                                                             |
|----|-----------------|-------------------------------------------------------------------------------------------------------------------------------------------------------------------------------|
| 4E | Tam Wing Yan    | This is a robot which used Coca-Cola to<br>generate power for moving. This is very<br>unbelievable that Coca-Cola can have other use<br>except drinking.                      |
| 4E | Tsang Hing Pong | It is a transport machine in the factory. The machine was not working as the progress of turning it on required four hours to do that and it was turning on during our visit. |