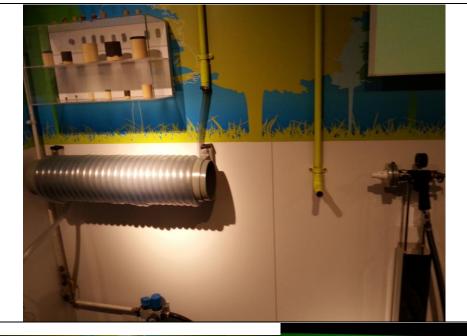

## **Life-wide Learning Sharing (5C)**

CHAN HIU WAI

This is a machine which is used to clear to dirty dust in the pipes formed by the air conditioner. It uses very high air pressure to force the stopper to 'walk' along once the pipes it usually used in company which have central air-con system. It is quite interesting.

KWOK SHING MAN

Energy recovery ventilator

This unit helps to reclaim moisture and heat from outdoor air entering into the conditioned space. This can reclaim 50 percent of energy from cool air.

This set-up is showing how to clean the pipes of central air conditioning system used in the large buildings by using a high pressure washer.