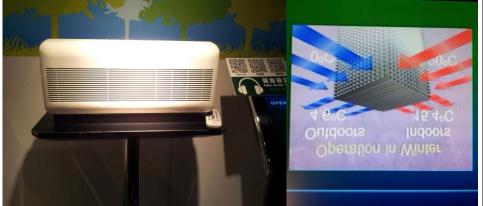

KWOK SHING MAN

Energy recovery ventilator

This unit helps to reclaim moisture and heat from outdoor air entering into the conditioned space. This can reclaim 50 percent of energy from cool air.

This set-up is showing how to clean the pipes of central air conditioning system used in the large buildings by using a high pressure washer.