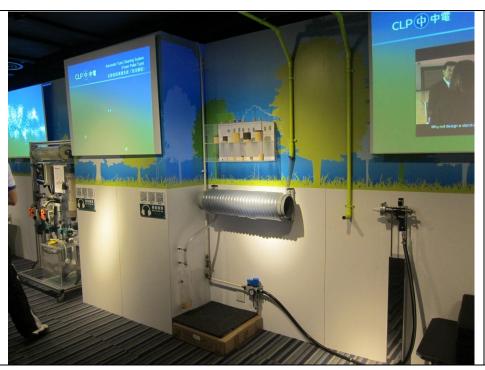

## **Life-wide Learning Sharing (5C)**

CHAN HIU WAI

This is a machine which is used to clear to dirty dust in the pipes formed by the air conditioner. It uses very high air pressure to force the stopper to 'walk' along once the pipes it usually used in company which have central air-con system. It is quite interesting.

KWOK SHING MAN

Energy recovery ventilator

This unit helps to reclaim moisture and heat from outdoor air entering into the conditioned space. This can reclaim 50 percent of energy from cool air.

This set-up is showing how to clean the pipes of central air conditioning system used in the large buildings by using a high pressure washer.