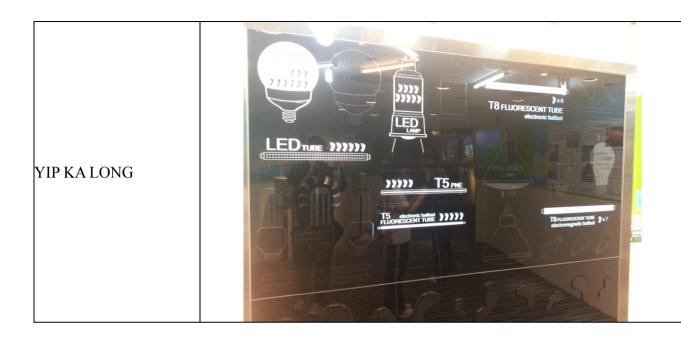

This photo shows a development of lighting devices and a comparison of their carbon footprint. Carbon footprint is a measure of the carbon dioxide emission when the lighting devices are operating.