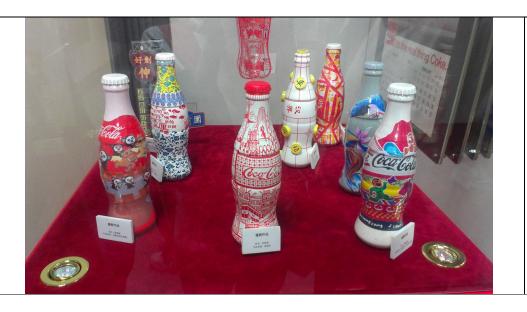

YUEN LAM LIN

It is a photo of designed coca-cola bottles by the winners of the competition.

Each of them has a theme of design, such as Olympics and Hong Kong.