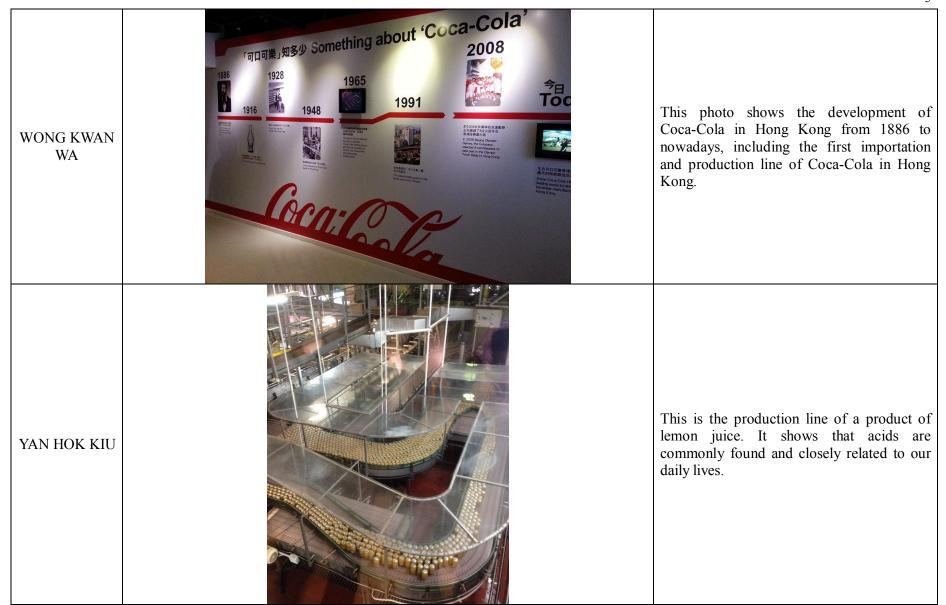

ORTMANN ! HERBS Every bottle of coca-cola has to be sterilised, TANG KING in order to ensure the coca-cola is safe to LOK drink. In this photo, there is a robot named R2-D2 which comes from the film Star Wars. R2-D2 in this photo is dressed in a coca-cola can. In my opinion, it is very creative for coca-cola to promote their products by adding their own symbolic features into a WONG KA film character. Furthermore, it also reflects TUNG that the culture of coca-cola has been wide-spreaded to different aspects, even in films. The robot dressed in coca-cola can in the photo is really a marvelous design as it can tell us that the culture of coca-cola is not confined to coke only and I appreciate this design a lot.