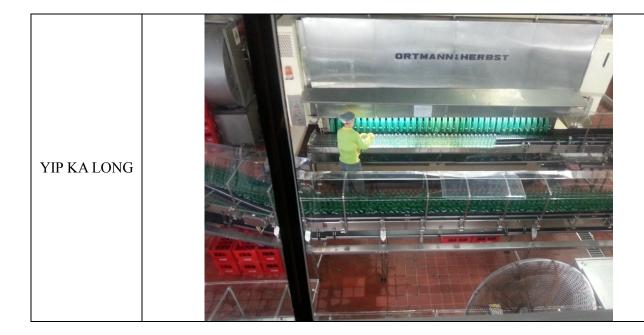

This photo shows a part of the production line of Coca-Cola. It shows a machine which is used to sterilize the glass bottles and a worker is checking whether the sterilized bottles are clean enough.