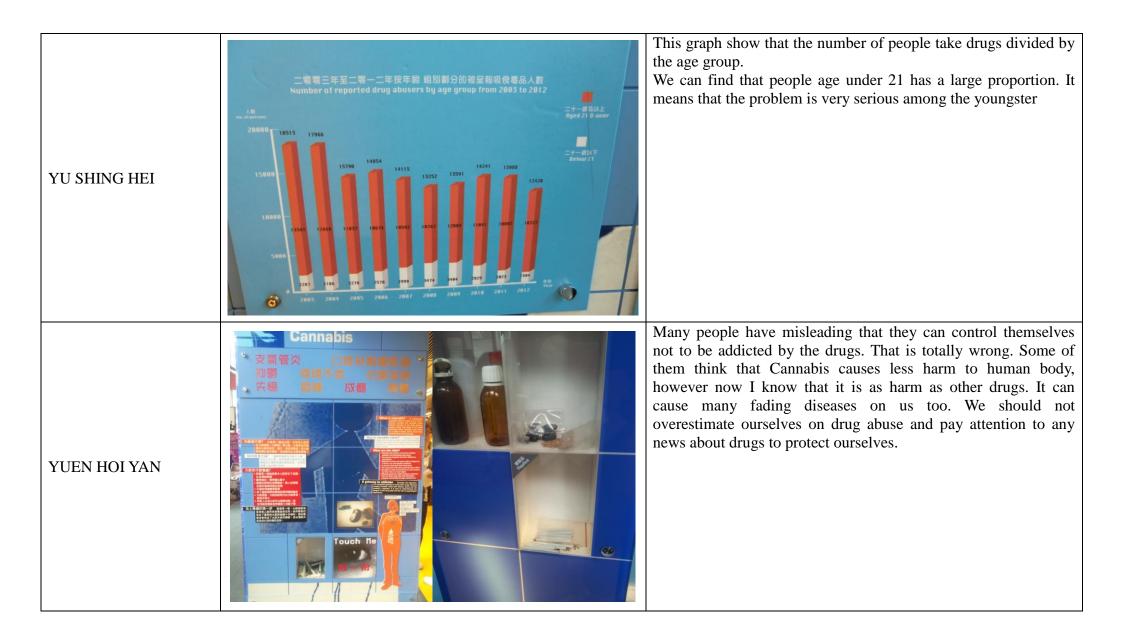

| CHAN TSZ TING | dargerous and harmful acts to the models. They may<br>paranoid about another person and become violent. B<br>might even try to commit suicide.                                                                                                                                                                                                                                                                                                                                                                                                                                                                                                                                                                                                                                                                                                                                                                                                                                                                                                                                                                                                                                                                                                                                                                                                                                                                                                                                                                                                                                                                                                                                                                                                                                                                                                                                                                                                                                                                                                                                                                                                                                                                                                                                                                                                                                                                      | The picture shows the tools for people to take 'ice'. 'Ice' is more<br>popular among female than male, since they trust 'ice' can help<br>them to keep fit. But actually, it brings them hurts on both<br>physical and psychological health. For example, hallucination,<br>stroke, coma etc. |
|---------------|---------------------------------------------------------------------------------------------------------------------------------------------------------------------------------------------------------------------------------------------------------------------------------------------------------------------------------------------------------------------------------------------------------------------------------------------------------------------------------------------------------------------------------------------------------------------------------------------------------------------------------------------------------------------------------------------------------------------------------------------------------------------------------------------------------------------------------------------------------------------------------------------------------------------------------------------------------------------------------------------------------------------------------------------------------------------------------------------------------------------------------------------------------------------------------------------------------------------------------------------------------------------------------------------------------------------------------------------------------------------------------------------------------------------------------------------------------------------------------------------------------------------------------------------------------------------------------------------------------------------------------------------------------------------------------------------------------------------------------------------------------------------------------------------------------------------------------------------------------------------------------------------------------------------------------------------------------------------------------------------------------------------------------------------------------------------------------------------------------------------------------------------------------------------------------------------------------------------------------------------------------------------------------------------------------------------------------------------------------------------------------------------------------------------|-----------------------------------------------------------------------------------------------------------------------------------------------------------------------------------------------------------------------------------------------------------------------------------------------|
| CHOW MAN YING | <ul> <li>浩落有什麼長期影響<br/>(理信已經成神)?</li> <li>What are the long-same affects?<br/>(seen after stoppen)</li> <li>中联系 話問題</li> <li>Degiveratory problems</li> <li>中國の大都町</li> <li>中国の大都町</li> <li>中国の大都町<!--</td--><td>This body structure shows the effect of taking Heroin. For<br/>example, the respiratory problem, clogged blood vessels and<br/>swollen joints. So, just say no to drugs and prevent having this<br/>kind of health problem caused by taking Heroin.</td></li></ul> | This body structure shows the effect of taking Heroin. For<br>example, the respiratory problem, clogged blood vessels and<br>swollen joints. So, just say no to drugs and prevent having this<br>kind of health problem caused by taking Heroin.                                              |