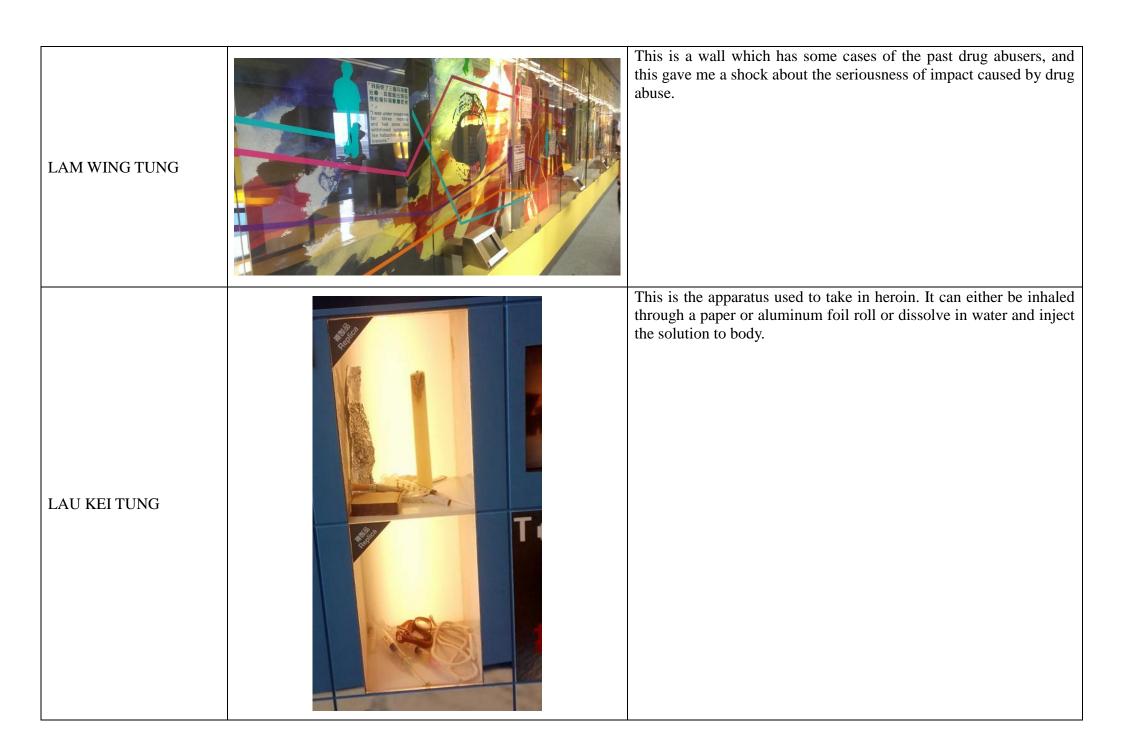

Organic solvents, such as thinners and correction fluid, are put into a tissue or cloth and sniffed. The inhaled vapors can cause serious damage to the brain.

WONG CHING HUNG

WAN WING SZE

This is a replica of ecstasy which can cause the drug user keep on dancing and died of dehydration and body overheating finally.