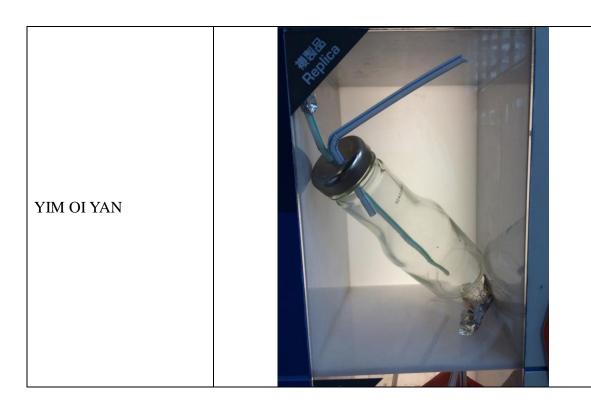

| LEE WAI HO    | Me | The bottle and the packaged drink are used for the intake of 'Ice". The 'Ice' is heated up and vaporized and inhaled by the drug users.                  |
|---------------|----|----------------------------------------------------------------------------------------------------------------------------------------------------------|
| TSUI SIU WING |    | Through this we can experience the effect of taking drug by the driving game. We found that after taking drug, hardly can we control ourselves properly. |