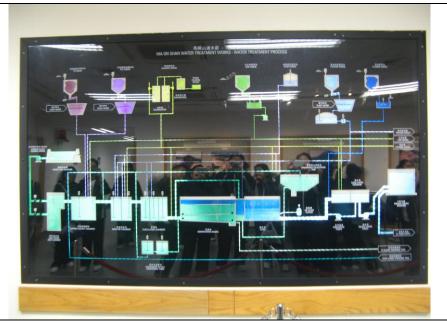

## LWL Sharing (1A and 1B)

CHEUNG NGA CHING

This photo shows me the process of water purification.

CHEUNG TSZ WA

In this picture, it shows that there are many facilities of pureeing the water. It makes the water filter big that it can provide for whole district.

#### MAK CHING YEUNG

This photo shows us how the water treatment factory clean the water, I think it is very interesting.

NG YAN YU

This water treatment process shows us some important steps of how the dirty water change into the clean water in the water treatment works.

PUT TSZ CHING

The photo is about how did the water filtrate by the chemicals

This photo is showing what I took in Ma On Shan Water treatment. It is a figure which introduce how the water treatment works successfully.