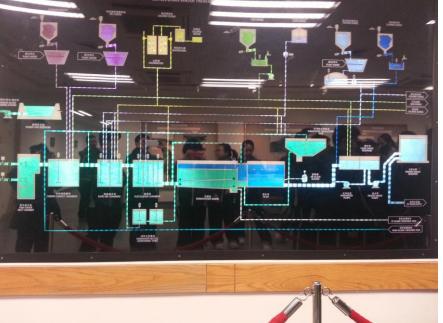

## LWL Sharing (1A and 1B)

CHEUNG NGA CHING

This photo shows me the process of water purification.

CHEUNG TSZ WA

In this picture, it shows that there are many facilities of pureeing the water. It makes the water filter big that it can provide for whole district.

### HO KWAN YU ANNE

This picture shows the process of filtration. The process is very complicated. It needs to go through many steps. It tells me to treasure water is very important.

This a machine which can make the mud HUI IP YIM change from solid to liquid. It is very smelly and dirty. This photo shows how to filter the water by LAM HING LAM using different density of sand and small stones. The filter tank can remove the impurities of water.

PUT TSZ CHING

The photo is about how did the water filtrate by the chemicals

This photo is showing what I took in Ma On Shan Water treatment. It is a figure which introduce how the water treatment works successfully.