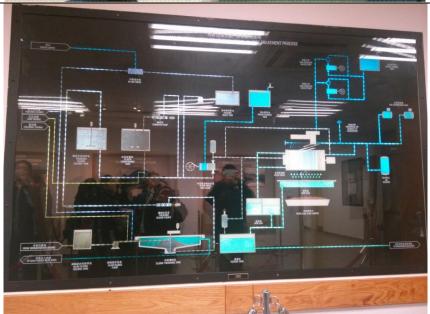

### HO KWAN YU ANNE

This picture shows the process of filtration. The process is very complicated. It needs to go through many steps. It tells me to treasure water is very important.

This a machine which can make the mud HUI IP YIM change from solid to liquid. It is very smelly and dirty. This photo shows how to filter the water by LAM HING LAM using different density of sand and small stones. The filter tank can remove the impurities of water.

#### LEE TRUMAN KA ON

This is a sedimentation tank. After sedimentation, the water will be clean and go to the filtration tank.

PUT TSZ CHING

The photo is about how did the water filtrate by the chemicals

This photo is showing what I took in Ma On Shan Water treatment. It is a figure which introduce how the water treatment works successfully.