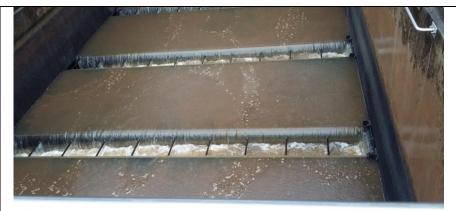

### HO KWAN YU ANNE

This picture shows the process of filtration. The process is very complicated. It needs to go through many steps. It tells me to treasure water is very important.

This a machine which can make the mud HUI IP YIM change from solid to liquid. It is very smelly and dirty. This photo shows how to filter the water by LAM HING LAM using different density of sand and small stones. The filter tank can remove the impurities of water.

#### LEE TRUMAN KA ON

This is a sedimentation tank. After sedimentation, the water will be clean and go to the filtration tank.