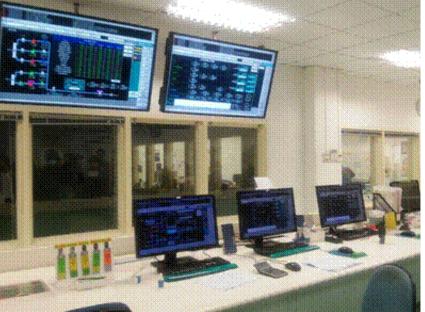

# CHU WING YIU

The computer can instead the staff member to control some water filters such as they can call staff member when they find some water filters have problems.