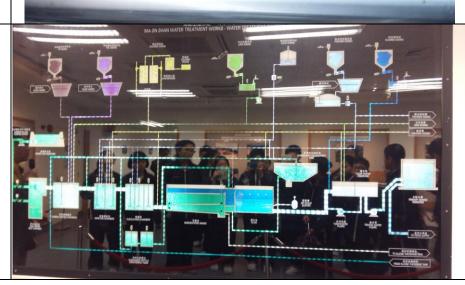

## LWL Sharing (1A and 1B)

CHEUNG NGA CHING

This photo shows me the process of water purification.

CHEUNG TSZ WA

In this picture, it shows that there are many facilities of pureeing the water. It makes the water filter big that it can provide for whole district.

#### MAK CHING YEUNG

This photo shows us how the water treatment factory clean the water, I think it is very interesting.

NG YAN YU

This water treatment process shows us some important steps of how the dirty water change into the clean water in the water treatment works.

PUT TSZ CHING

The photo is about how did the water filtrate by the chemicals

This photo is showing what I took in Ma On Shan Water treatment. It is a figure which introduce how the water treatment works successfully.