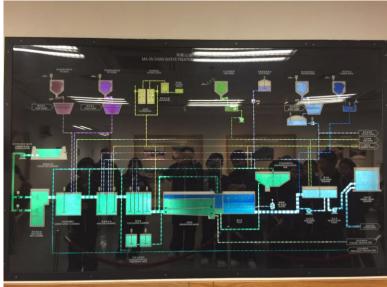

## LWL Sharing (1A and 1B)

CHEUNG NGA CHING

This photo shows me the process of water purification.

CHEUNG TSZ WA

In this picture, it shows that there are many facilities of pureeing the water. It makes the water filter big that it can provide for whole district.

#### MAK CHING YEUNG

This photo shows us how the water treatment factory clean the water, I think it is very interesting.

NG YAN YU

This water treatment process shows us some important steps of how the dirty water change into the clean water in the water treatment works.

PUT TSZ CHING

The photo is about how did the water filtrate by the chemicals

This photo is showing what I took in Ma On Shan Water treatment. It is a figure which introduce how the water treatment works successfully.