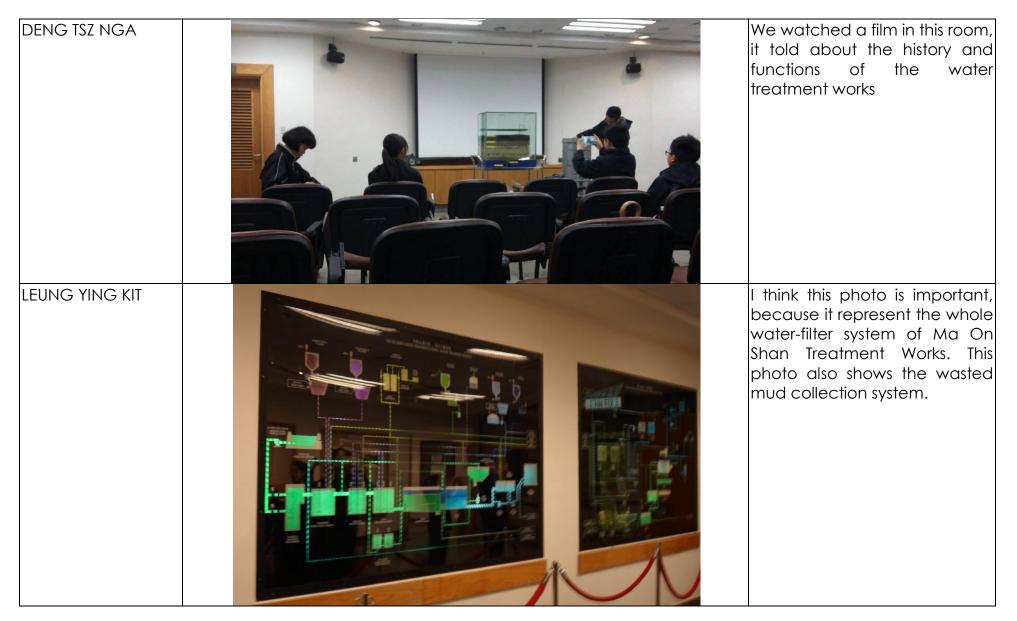

| YE NGA MAN   | This is the picture of the water<br>treatment process.                                                                                                  |
|--------------|---------------------------------------------------------------------------------------------------------------------------------------------------------|
| YIU HIU TUNG | This is a photo about the<br>distillation system in Ma On<br>Shan Treatment. Raw water will<br>be distillated to drinking water<br>through this system. |