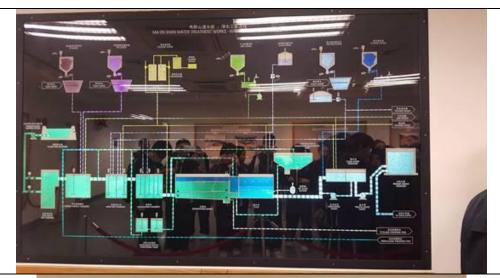

## CHAN HO FEI

There is the MA On Shan Water Treatment Work. And the picture is show the description of the water treatment .There are picture on it and make it easier to read.

This is a model of Ma An Shan Water HUI KUK HEI Treatment's composition. It's so beautiful! The water was filtering the impurity LAU HO YEUNG by high pressure air. Then the water level was upper when the impurity emerge. The impurity will go through by the tunnel.

This is a model of Ma On Shan Water Treatment Plant .Although there is not very big but there are about 6 to 7 floors. Also there is a great environment.

SO YEE LAM

This photo shows the process of how the water treatment works as a filter to make dirty water become clean and for our daily usage.