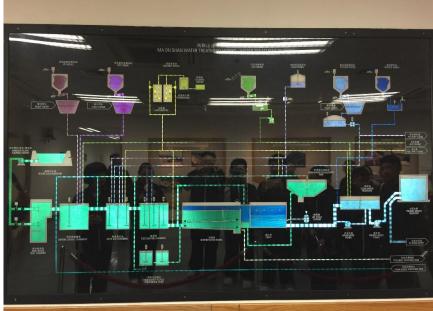

## CHAN HO FEI

There is the MA On Shan Water Treatment Work. And the picture is show the description of the water treatment .There are picture on it and make it easier to read.

This is a model of Ma An Shan Water HUI KUK HEI Treatment's composition. It's so beautiful! The water was filtering the impurity LAU HO YEUNG by high pressure air. Then the water level was upper when the impurity emerge. The impurity will go through by the tunnel.

This is a model of Ma On Shan Water Treatment Plant .Although there is not very big but there are about 6 to 7 floors. Also there is a great environment.

SO YEE LAM

This photo shows the process of how the water treatment works as a filter to make dirty water become clean and for our daily usage.