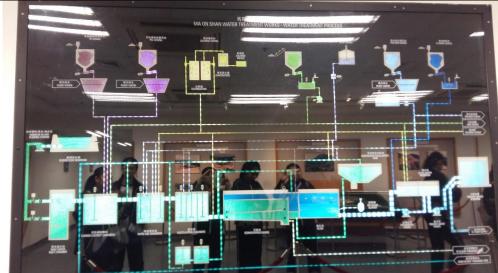

## CHAN HO FEI

There is the MA On Shan Water Treatment Work. And the picture is show the description of the water treatment .There are picture on it and make it easier to read.

## CHAN LAI YING

I go to Sha Tin Water Treatment Works on Life-wide learning day. This photo is talking about how the water treatment run and show the steps about the water treatment.

This is the sampling pipes which CHAU LUNG CHU show different water samples like oxygenated water. There are also some solution below the pipes The object which is shown on the HUI CHI HIN picture can maintain and check all the machines, as well as controlling them

This is a model of Ma On Shan Water Treatment Plant .Although there is not very big but there are about 6 to 7 floors. Also there is a great environment.

SO YEE LAM

This photo shows the process of how the water treatment works as a filter to make dirty water become clean and for our daily usage.