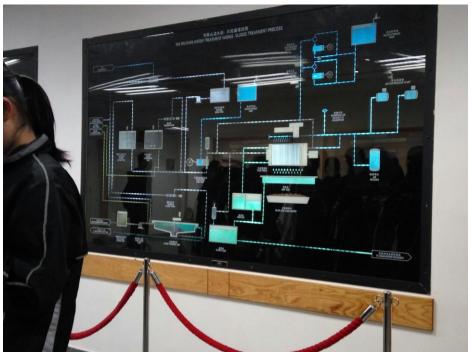

LEUNG HO KAN

This is the machine that make the dirt to the dirt cakes, it will make the soft dirt change to a piece of dirt cakes.

NG TUNG YAN

This picture show us the sludge treatment process.

PUN KAI HEI