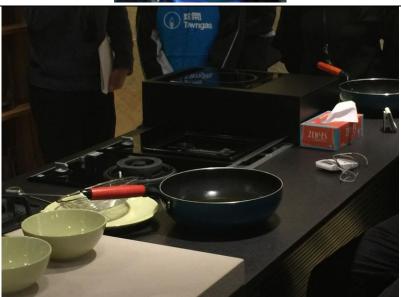

| LI CHUN HO   | (a) Kin Stell Towngas | We have seen that gas stove and cooker to cook the fried fish. They are different. Gas stove releases more heat than cooker.               |
|--------------|-----------------------|--------------------------------------------------------------------------------------------------------------------------------------------|
| LAI WING MAN |                       | In this photo, there is a small exhibition on several early products of the Town Gas Company. There are a gas lamp and some water heaters. |

SO SUNG TIN ELLIOT

We have tried to cook different food with flame cooking and induction cooking respectively. It seemed that flame cooking is a better cooking method which can make food yummier and faster.

WONG HIU LAM

At the last session of our tour, we compared whether town gas or electronic is more efficient for cooking. However, before cooking, the gas stove could not switch on. Town gas company no town gas? How rediculous it was. The engineer explained it was because of some safety reason afterwards. In conclusion, is town gas really stable? We need to think more.