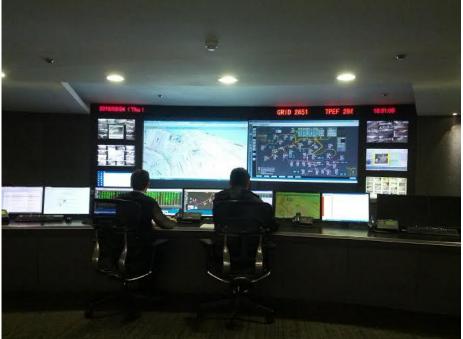

## LWL Sharing (4A, 4B and 4C)

Town Gas Company let us cook CHEN HUI some cuisine to prove that cooking in town gas is much faster than the induction cooking because town gas can transfer heat faster. This is the control centre in North CHUNG TSZ CHING Point Town Gas Centre.

KWOK WING YAN

This is the control center of Towngas. The technicians can check the status of the gas delivery pipe via the system and make the necessary adjustments.

LEE TSZ YING

It is a centre for solving citizens' problems about town gas.