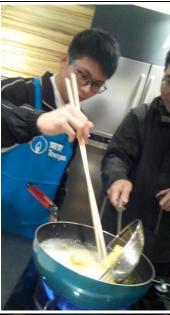

| LI CHUN HO   | (a) Kin Stell Towngas | We have seen that gas stove and cooker to cook the fried fish. They are different. Gas stove releases more heat than cooker.               |
|--------------|-----------------------|--------------------------------------------------------------------------------------------------------------------------------------------|
| LAI WING MAN |                       | In this photo, there is a small exhibition on several early products of the Town Gas Company. There are a gas lamp and some water heaters. |

SO SUNG TIN ELLIOT

We have tried to cook different food with flame cooking and induction cooking respectively. It seemed that flame cooking is a better cooking method which can make food yummier and faster.

WONG HIU LAM

At the last session of our tour, we compared whether town gas or electronic is more efficient for cooking. However, before cooking, the gas stove could not switch on. Town gas company no town gas? How rediculous it was. The engineer explained it was because of some safety reason afterwards. In conclusion, is town gas really stable? We need to think more.