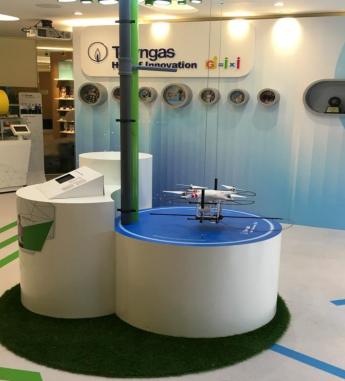

## LIU YONGTAO

This model is showing the advanced technology of Towngas. The airplane helps to check the safety of gas pipe. It is safer and more convenient.

WONG SHAN SHAN

This is the place in Town Gas Company to monitor the water pressure whether it is safe or not. This can avoid the happen of accidents.