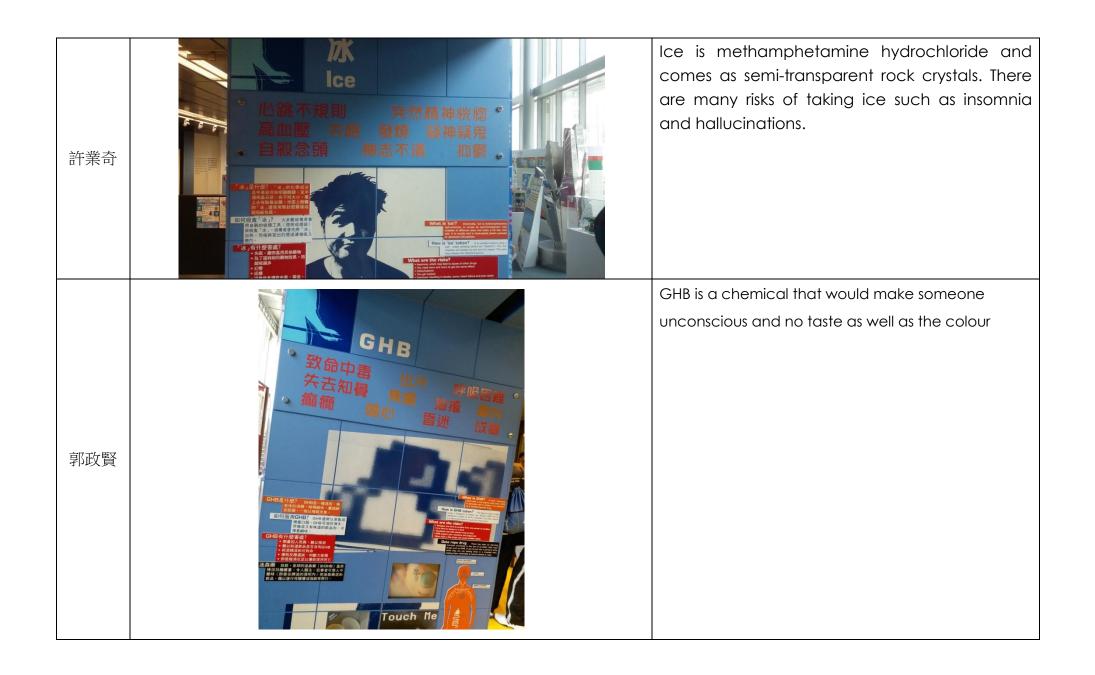

| 區焯瑩 |             | It's a sample of people how to take ice (methamphetamine hydrochloride). They use this to keep the heated ice(g) and filtered. Long-term effects are hallucinations, insomnia and lung damage etc. |
|-----|-------------|----------------------------------------------------------------------------------------------------------------------------------------------------------------------------------------------------|
| 陳澤鈞 | 接頭 以 神志不過 B | 3,4-Methylenedioxymethamphetamine(MDMA), known as ecstasy, which is a popular drug in HK. It appears with a tablet shape and a smiling face on it. It can be addicted and cause death.             |