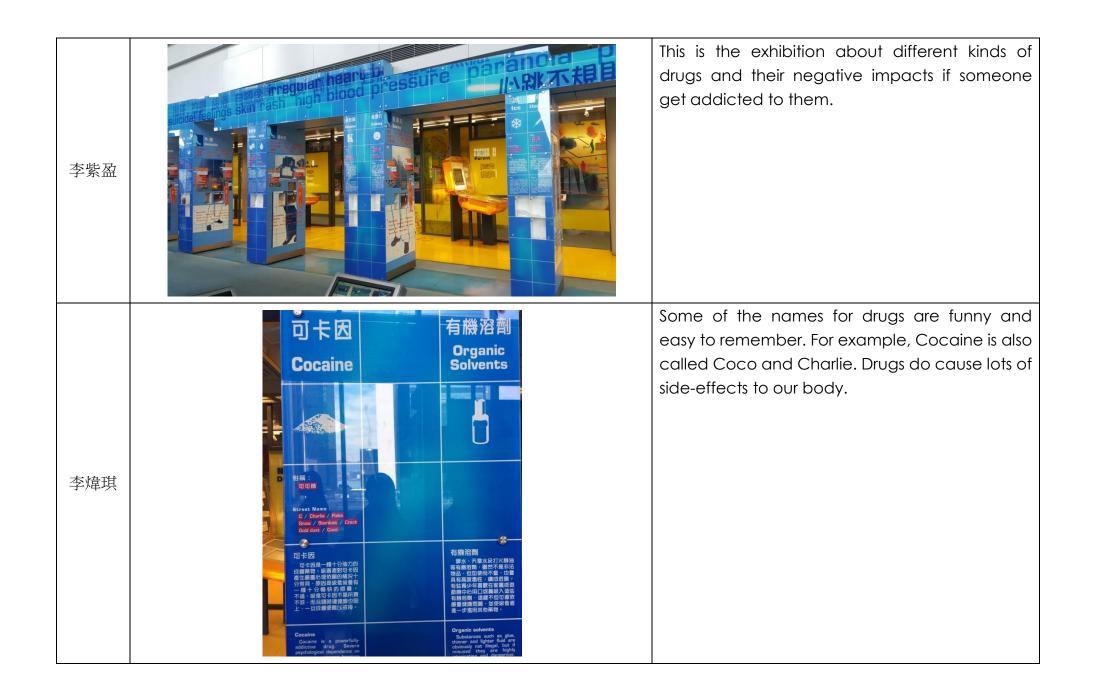

## LWL Sharing (2017-2018 1st term)

| 崔華俊 | Ketamine  Mings A                      | The photo is related to the introduction of Ketamine. It includes the chemical definition, ways of intake, risks and bad reactions of abusing Ketamine.                                                        |
|-----|----------------------------------------|----------------------------------------------------------------------------------------------------------------------------------------------------------------------------------------------------------------|
| 林柏康 | 日日 日 日 日 日 日 日 日 日 日 日 日 日 日 日 日 日 日 日 | GHB (4-hydroxybutanoic acid) is a naturally occurring neurotransmitter and a psychoactive drug. It has been used illegally as an intoxicant, to try to increase athletic performance, and as a date rape drug. |