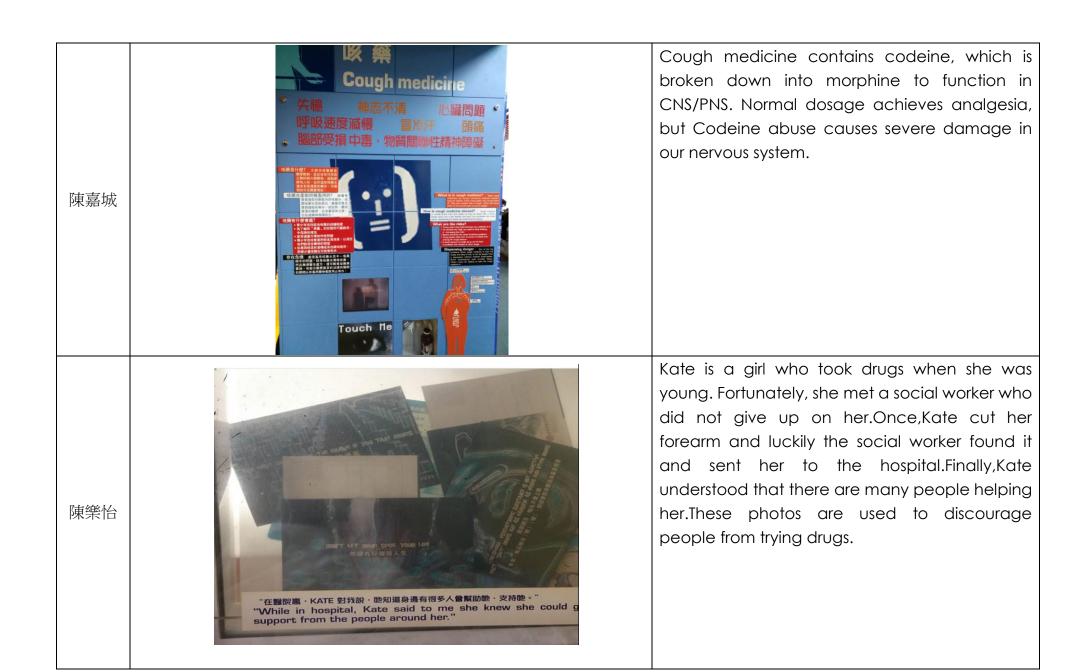

## LWL Sharing (2017-2018 1st term)

| 崔華俊 | Ketamine  Mings A                      | The photo is related to the introduction of Ketamine. It includes the chemical definition, ways of intake, risks and bad reactions of abusing Ketamine.                                                        |
|-----|----------------------------------------|----------------------------------------------------------------------------------------------------------------------------------------------------------------------------------------------------------------|
| 林柏康 | 日日 日 日 日 日 日 日 日 日 日 日 日 日 日 日 日 日 日 日 | GHB (4-hydroxybutanoic acid) is a naturally occurring neurotransmitter and a psychoactive drug. It has been used illegally as an intoxicant, to try to increase athletic performance, and as a date rape drug. |