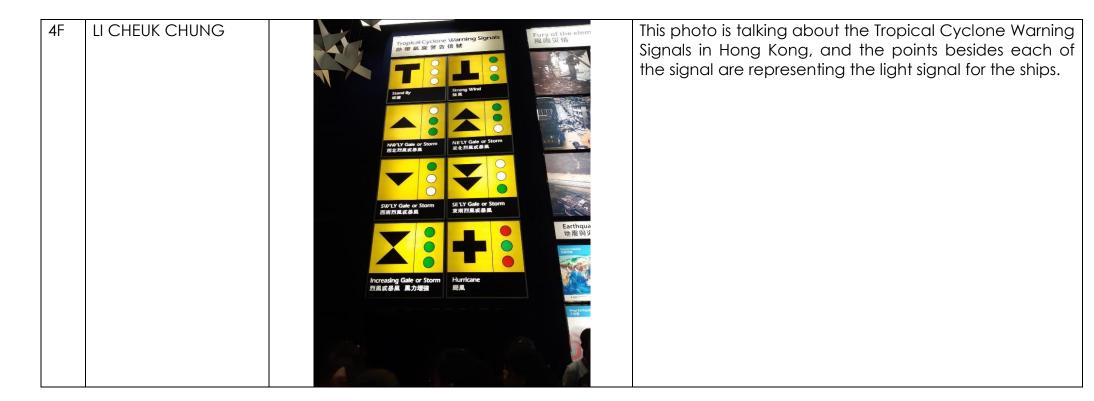

NG | The ball is used to record the data of the weather                                                                    |

| 4C | LEE CHUN HIM | 及翻斗上雨量器<br>Tipping-bucke Paingauge | It has a funnel that collects, channels and dumps a pre-set amount of precipitation into a small seesaw-like container and sending an electrical signal.          |
|----|--------------|------------------------------------|-------------------------------------------------------------------------------------------------------------------------------------------------------------------|
| 4C | TSANG TSZ HO |                                    | In this photo there are many detectors to collect data for deducing the weather of Hong Kong every day by temperature and air pressure with precise calculation . |