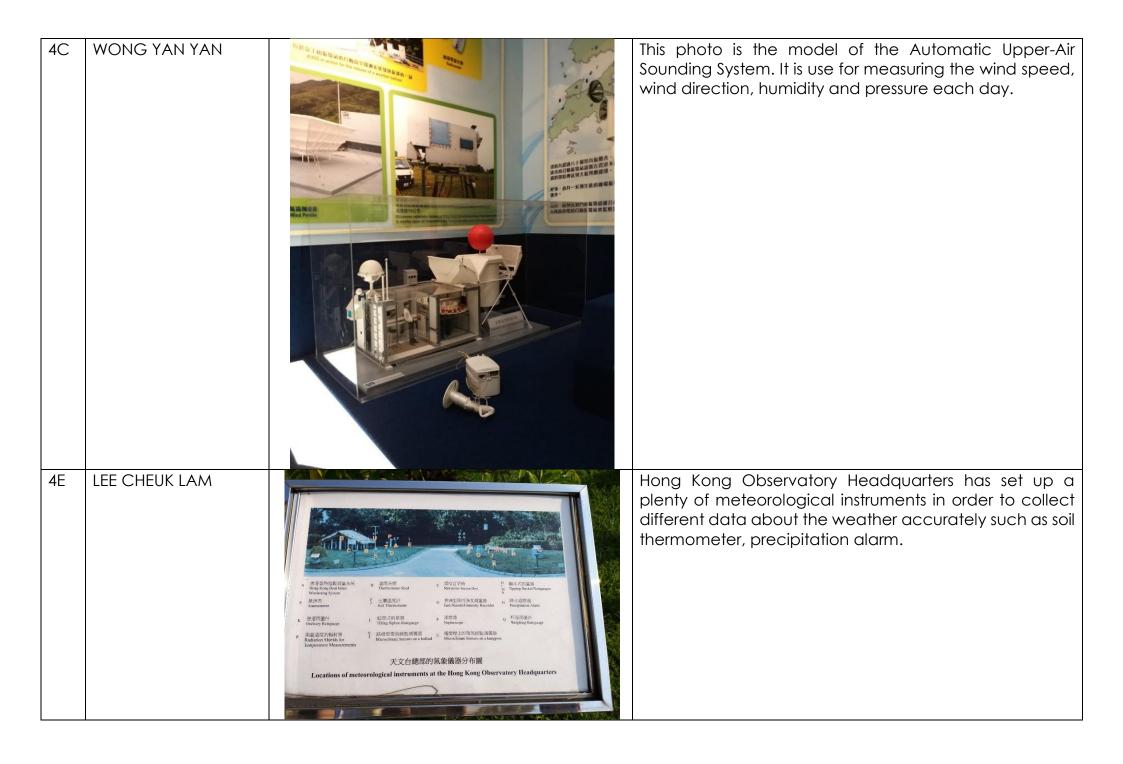

Z LING | The ball is used to record the data of the weather                                                                    |

| 4C | LEE CHUN HIM | 及翻斗上雨量器<br>Tipping-bucke Paingauge | It has a funnel that collects, channels and dumps a pre-set amount of precipitation into a small seesaw-like container and sending an electrical signal.          |
|----|--------------|------------------------------------|-------------------------------------------------------------------------------------------------------------------------------------------------------------------|
| 4C | TSANG TSZ HO |                                    | In this photo there are many detectors to collect data for deducing the weather of Hong Kong every day by temperature and air pressure with precise calculation . |