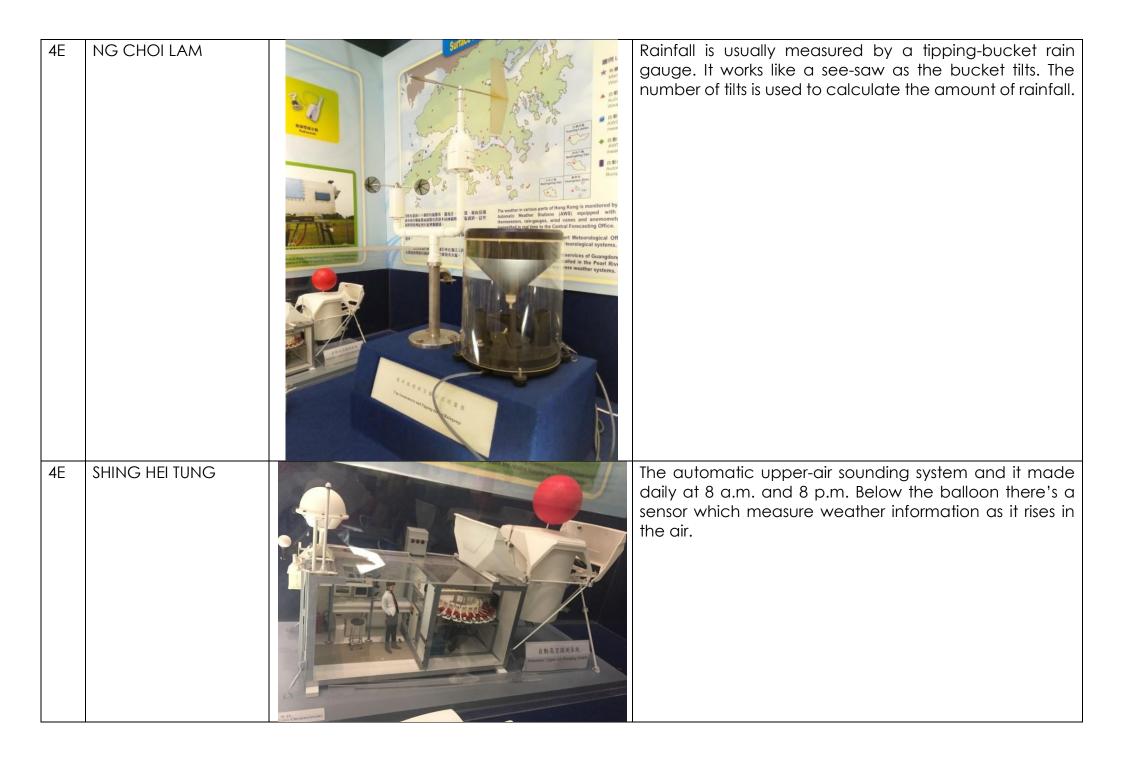

LING | The ball is used to record the data of the weather                                                                    |

| 4C | LEE CHUN HIM | 及翻斗上雨量器<br>Tipping-bucke Paingauge | It has a funnel that collects, channels and dumps a pre-set amount of precipitation into a small seesaw-like container and sending an electrical signal.          |
|----|--------------|------------------------------------|-------------------------------------------------------------------------------------------------------------------------------------------------------------------|
| 4C | TSANG TSZ HO |                                    | In this photo there are many detectors to collect data for deducing the weather of Hong Kong every day by temperature and air pressure with precise calculation . |