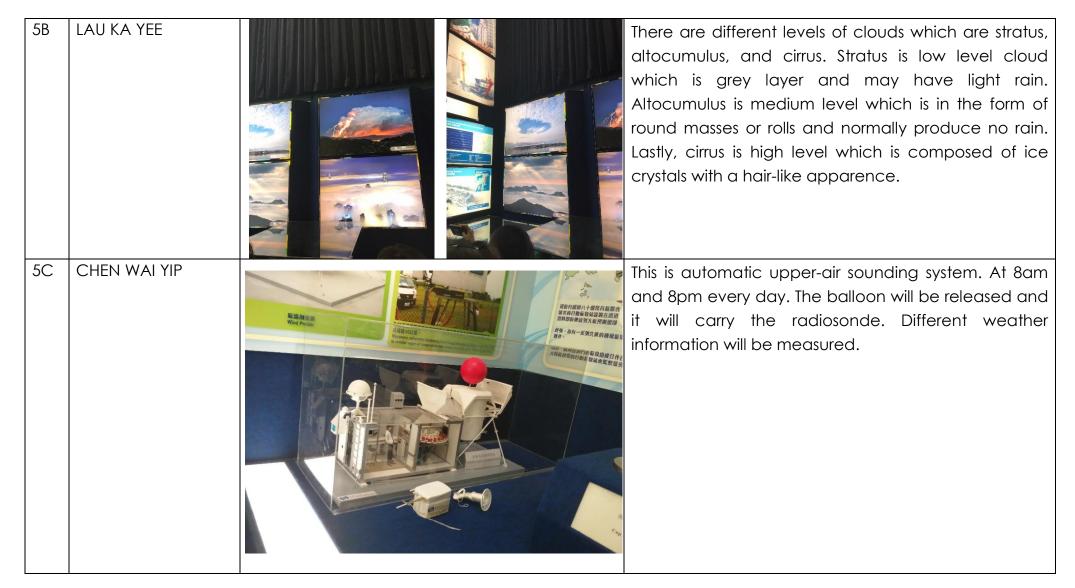

## LWL Assignment (5X)



| 5C | WONG SAU MAN   | these photos showed different kinds of cloud in sky .<br>there height in the sky were different.                                       |
|----|----------------|----------------------------------------------------------------------------------------------------------------------------------------|
| 5D | CHONG WING YAN | In this picture, there are four large typhoon signal<br>models which were used to be suspended on the<br>typhoon day in the past time. |

| 5D | huang shiqi   |  | I was surprised that there are serverl giant metal<br>modals to represent the typhoon warning which<br>would be suspended on the tower to tell people<br>about the weather |
|----|---------------|--|------------------------------------------------------------------------------------------