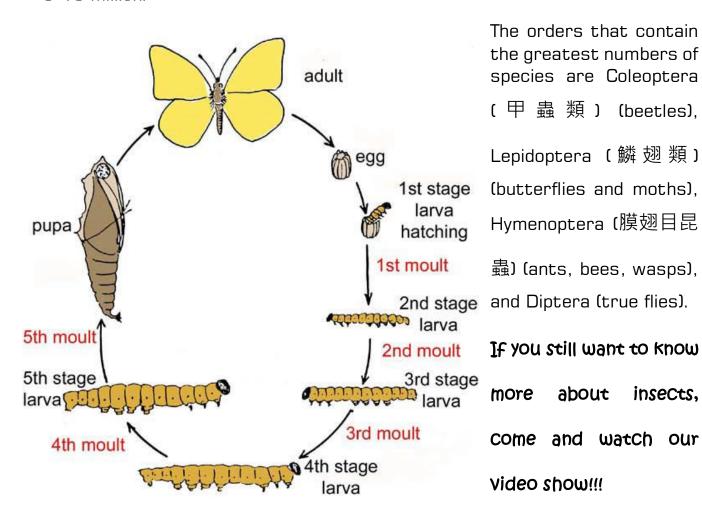

#### Life cycles of insects

The life cycles of insects vary (from one day to a few years), but most hatch from eggs. Insect growth is constrained (抑制)by the inelastic (無彈性的) exoskeleton and development involves a series of molts (脫皮). The immature stages can differ from the adults in structure, habit and habitat, and can include a passive pupal stage in those groups that undergo complete metamorphosis (變形). Insects that undergo incomplete metamorphosis lack a pupal stage and adults develop through a series of nymphal stages. The higher level relationship of the hexapoda (六足類) is unclear. Fossilized insects of enormous size have been found from the Paleozoic Era, including giant dragonflies with wingspans of 55 to 70 cm (22–28 in). The most diverse insect groups appear to have coevolved with flowering plants.