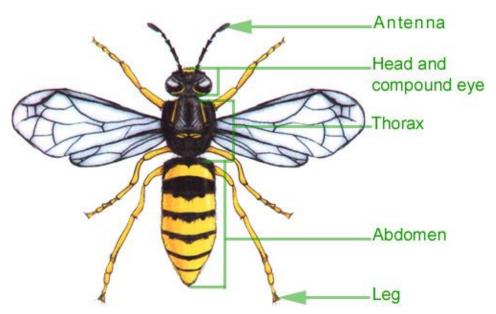

# The Incredible Microscopic World – Insects

(from Insects Latin *insectum*. calque of Greek □ντομον [éntomon]. "cut sections") into are a class of invertebrates

〔無脊椎動物〕 within the arthropod (節肢動物) phylum that have a chitinous (殼質的) exoskeleton (外骨骼), a three-part body (head, thorax (胸), and abdomen (腹)), three pairs of jointed legs, compound eyes, and one pair of antennae (觸角).